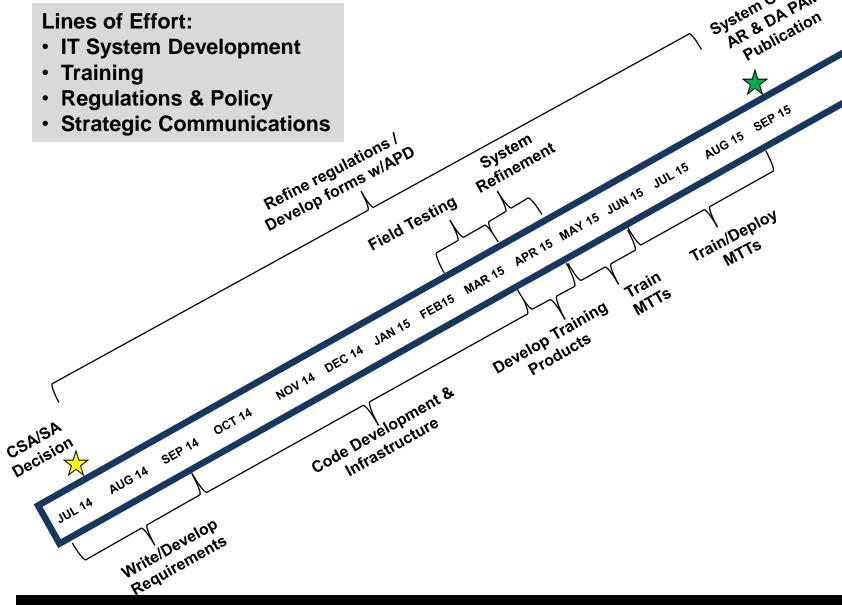

|                                                                          |
|                                                                                                                                                                                                            |                                                                          |
|                                                                                                                                                                                                            |                                                                          |



#### **Timeline**



System Online AR & DA PAM

#### **Lines of Effort:**

- **IT System Development**
- **Training**





#### Training Concept



- "Train the Trainer"
  - >250 MTTs at Fort Knox
    - RA Installation representative MTT
    - ARNG trains the trainer at Professional Education Center
    - USAR pushes MTTs to various locations for training
  - >HRC EPMD and ESPD SMEs for training/assistance
  - ➤ Senior Leader engagements by CG HRC, TAG, Director ESPD



## **Questions**