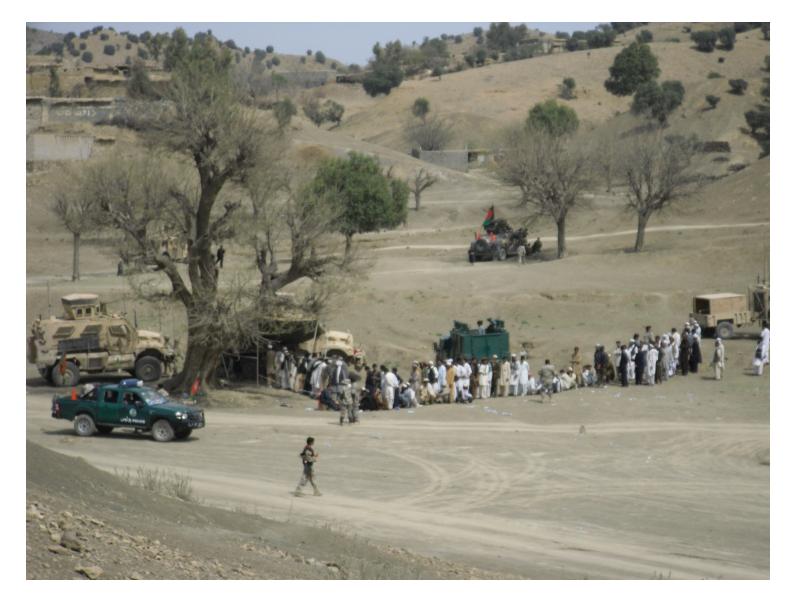

# Secure Electronic Enrollment Kit (SEEK II) Handheld Device

- Characteristics of the SEEK II Handheld Device
- Enrollment and Identification Process
- Data Movement
- Collection TTPs