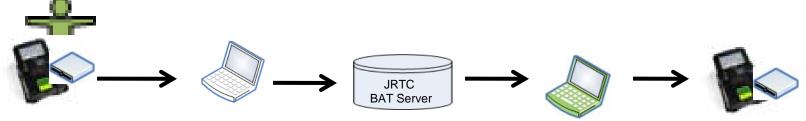

## **SEEK II to BAT Data Transfer**

## **JRTC BAT & SEEK II Data Transfer**

The JRTC DB Manager enrolls role players using SEEK; creates a CD of enrollments for import into BAT JRTC DB Manager creates initial BAT DB and burns CD of baseline DB for transfer to SEEK IIs

JRTC DB Manager uploads BAT DB and WL to JRTC FTP Site

\*\*FSEs takes initial DB and WL and loads on each BAT in Field. Soldier loads WL onto each SEEK. Soldier Downloads DB and WL from FTP Site via connected BAT Laptop and burns WL to CD for import to SEEK Soldier imports new WL into SEEK using portable CD Drive

Soldier Enrolls/IDs roleplayer using SEEK II

Soldier exports new SEEK II enrollments to a CD

Soldier uses CD to import enrollments into BAT; then uploads all new records to the JRTC FTP Site.

Biometrics FSE or BAT DB Manager takes new enrollments and updates the JRTC BAT DB

JRTC BAT DB Manager reviews enrollments against scenario, creates Match report/ updates WL if needed, and loads updated WL and BAT DB to FTP site.