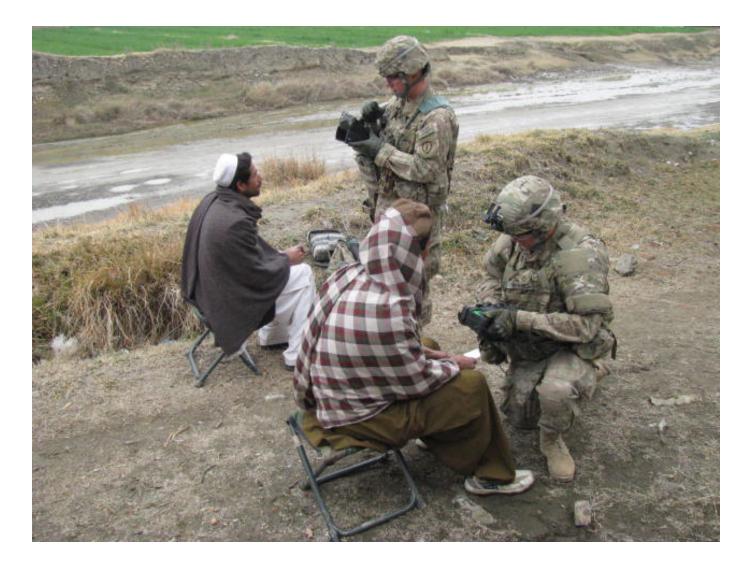

Soldier Enrolls/IDs roleplayer using SEEK II

Soldier exports new SEEK II enrollments to a CD

Soldier uses CD to import enrollments into BAT; then uploads all new records to the JRTC FTP Site.

Biometrics FSE or BAT DB Manager takes new enrollments and updates the JRTC BAT DB