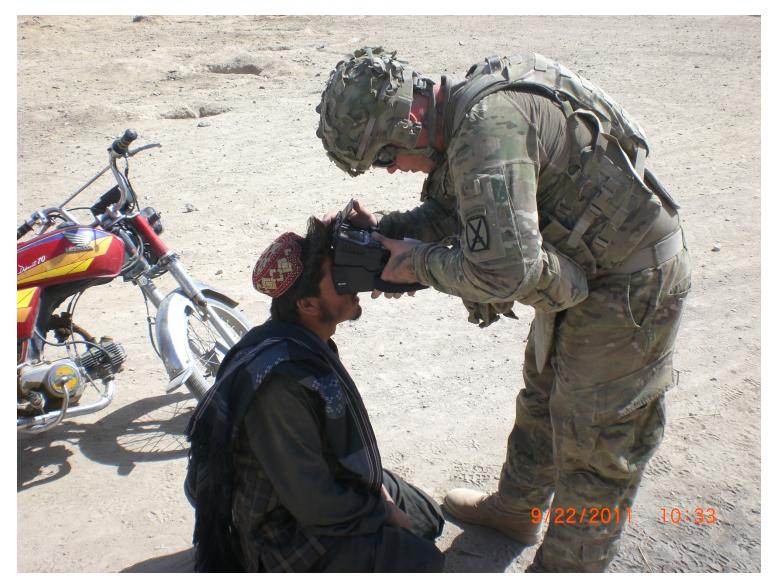

------------------------|--------------------------------|
| Fingerprints – optical rolled and slaps, two finger slap capable | Fingerprints – capacitive slap |
| Iris – dual, consecutive capture, prevents incorrect sequence    | Iris – single capture          |
| Face photo – 1.3 megapixel w/flash                               | Face photo – 640x480 (.3 mp)   |
| GPS for automatic MGRS entry                                     | Manual MGRS entry              |
| Wireless capability: 802.11 B/G,<br>Bluetooth 2.0 and 3G         | Wireless capability: None      |
| Total enrollments: 120K                                          | Total enrollments: 38K         |
| Accomplishing tomorrows                                          | training requirements today.   |



# **Capturing Iris**























# **Capturing Photos**







### **Watchlist Results**



|        | UNCL                          | AS | SIFIED//For Official Use Only |
|--------|-------------------------------|----|-------------------------------|
| V      | Irises                        |    | Fingerprints                  |
|        | Demographics                  | X  | Watchlist Results             |
|        |                               |    |                               |
|        |                               |    |                               |
|        |                               |    |                               |
|        | Enroll                        |    | Cancel                        |
| GPS OI | N: Unable to acquire position |    |                               |