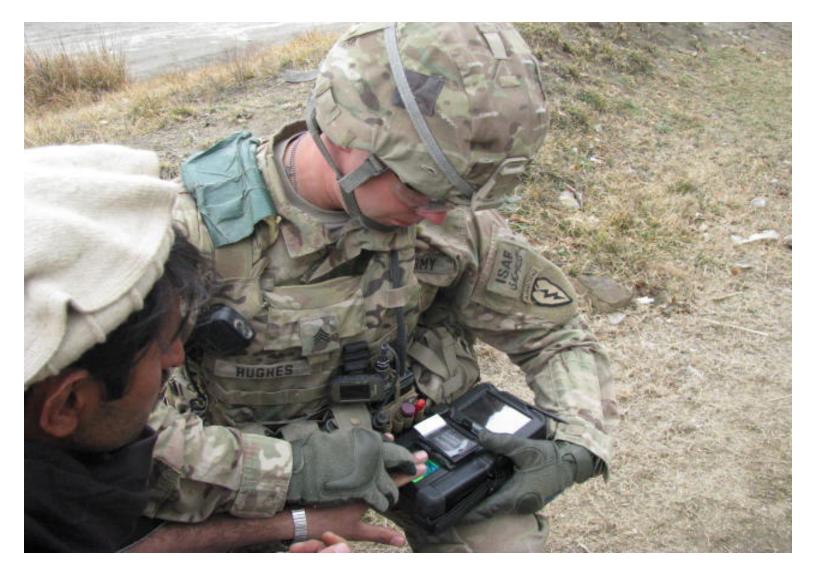

----------------|--------------------------------|
| Fingerprints – optical rolled and slaps, two finger slap capable | Fingerprints – capacitive slap |
| Iris – dual, consecutive capture, prevents incorrect sequence    | Iris – single capture          |
| Face photo – 1.3 megapixel w/flash                               | Face photo – 640x480 (.3 mp)   |
| GPS for automatic MGRS entry                                     | Manual MGRS entry              |
| Wireless capability: 802.11 B/G,<br>Bluetooth 2.0 and 3G         | Wireless capability: None      |
| Total enrollments: 120K                                          | Total enrollments: 38K         |
| Accomplishing tomorrows                                          | training requirements today.   |



# **Capturing Iris**























# **Capturing Photos**







### **Watchlist Results**



|        | UNCL                          | AS | SIFIED//For Official Use Only |
|--------|-------------------------------|----|-------------------------------|
| V      | Irises                        |    | Fingerprints                  |
|        | Demographics                  | X  | Watchlist Results             |
|        |                               |    |                               |
|        |                               |    |                               |
|        |                               |    |                               |
|        | Enroll                        |    | Cancel                        |
| GPS OI | N: Unable to acquire position |    |                               |



#### *