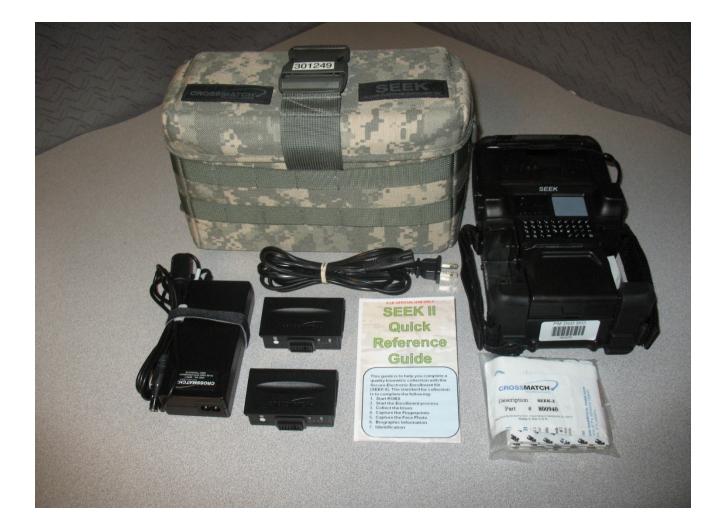

# **SEEK II System**

Includes:

- Carry Bag & strap
- SEEK II Handheld Device
- AC/DC Adapter
- 2 Batteries
- Cleaning kit (Microfiber Cloth)
- Quick reference Guide