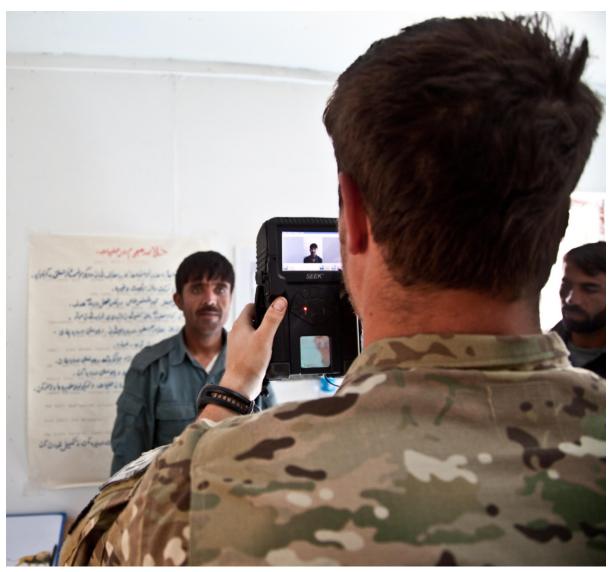

-----------|
| Fingerprints – optical rolled and slaps, two finger slap capable | Fingerprints – capacitive slap |
| Iris – dual, consecutive capture, prevents incorrect sequence    | Iris – single capture          |
| Face photo – 1.3 megapixel w/flash                               | Face photo – 640x480 (.3 mp)   |
| GPS for automatic MGRS entry                                     | Manual MGRS entry              |
| Wireless capability: 802.11 B/G,<br>Bluetooth 2.0 and 3G         | Wireless capability: None      |
| Total enrollments: 120K                                          | Total enrollments: 38K         |
| Accomplishing tomorrows                                          | training requirements today.   |



# **Capturing Iris**























# **Capturing Photos**







### **Watchlist Results**



|        | UNCL                          | AS | SIFIED//For Official Use Only |
|--------|-------------------------------|----|-------------------------------|
| V      | Irises                        |    | Fingerprints                  |
|        | Demographics                  | X  | Watchlist Results             |
|        |                               |    |                               |
|        |                               |    |                               |
|        |                               |    |                               |
|        | Enroll                        |    | Cancel                        |
| GPS OI | N: Unable to acquire position |    |                               |



#### **No Match Screen**



| UNCLASSIFIED//