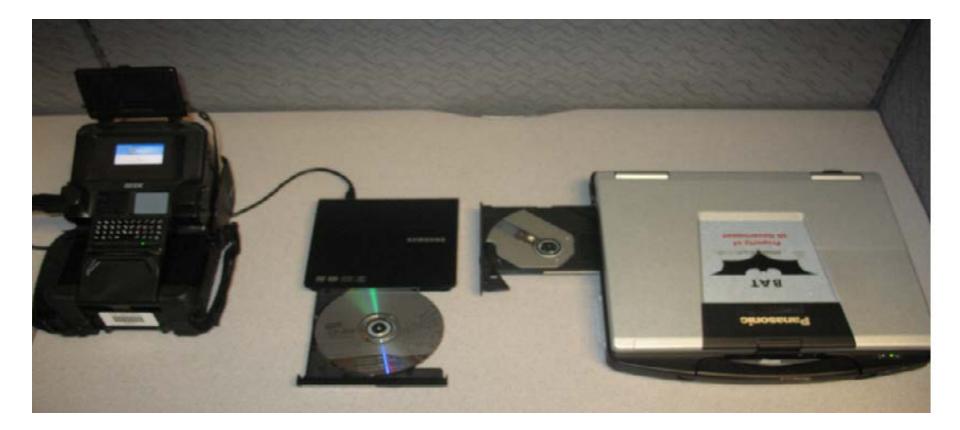

## **SEEK II to BAT Data Transfer**

## **JRTC BAT & SEEK II Data Transfer**

The JRTC DB Manager enrolls role players using SEEK; creates a CD of enrollments for import into BAT JRTC DB Manager creates initial BAT DB and burns CD of baseline DB for transfer to SEEK IIs

JRTC DB Manager uploads BAT DB and WL to JRTC FTP Site

\*\*FSEs takes initial DB and WL and loads on each BAT in Field. Soldier loads WL onto each SEEK. Soldier Downloads DB and WL from FTP Site via connected BAT Laptop and burns WL to CD for import to SEEK Soldier imports new WL into SEEK using portable CD Drive

Soldier Enrolls/IDs roleplayer using SEEK II

Soldier exports new SEEK II enrollments to a CD

Soldier uses CD to import enrollments into BAT; then uploads all new records to the JRTC FTP Site.

Biometrics FSE or BAT DB Manager takes new enrollments and updates the JRTC BAT DB