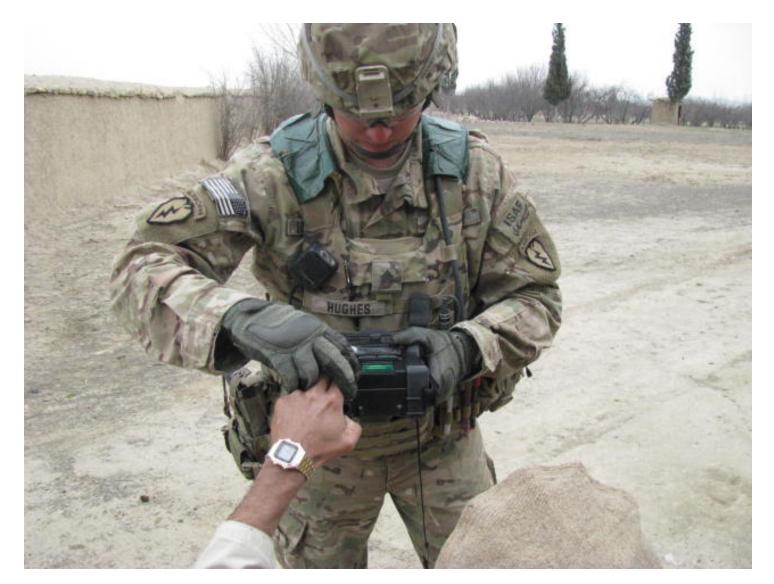

# Secure Electronic Enrollment Kit (SEEK II) Handheld Device

- Characteristics of the SEEK II Handheld Device
- Enrollment and Identification Process
- Data Movement
- Collection TTPs

# **SEEK II System**

Includes:

- Carry Bag & strap
- SEEK II Handheld Device
- AC/DC Adapter
- 2 Batteries
- Cleaning kit (Microfiber Cloth)
- Quick reference Guide