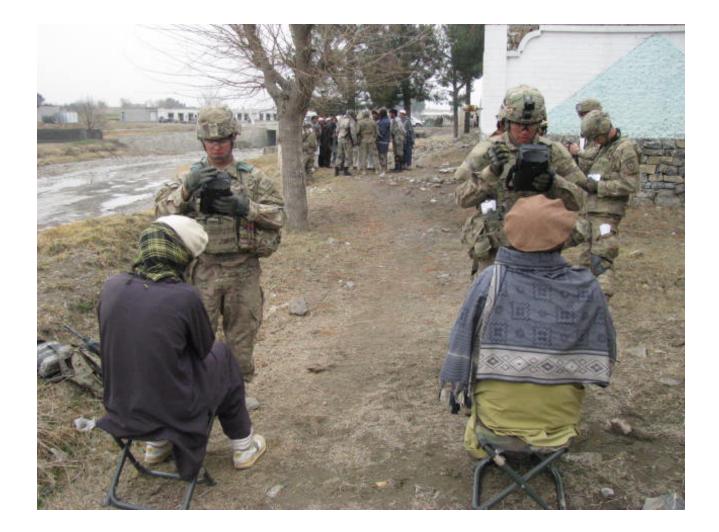

Soldier Enrolls/IDs roleplayer using SEEK II

Soldier exports new SEEK II enrollments to a CD

Soldier uses CD to import enrollments into BAT; then uploads all new records to the JRTC FTP Site.

Biometrics FSE or BAT DB Manager takes new enrollments and updates the JRTC BAT DB