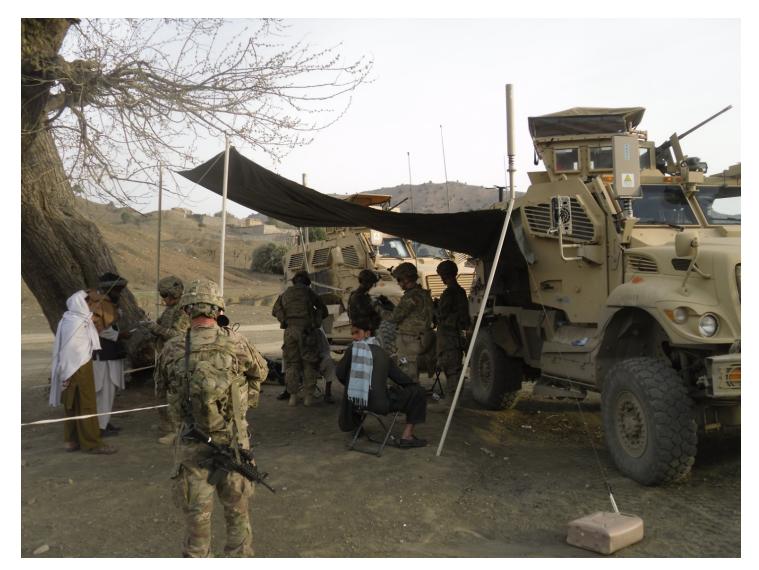

# Secure Electronic Enrollment Kit (SEEK II) Handheld Device

- Characteristics of the SEEK II Handheld Device
- Enrollment and Identification Process
- Data Movement
- Collection TTPs