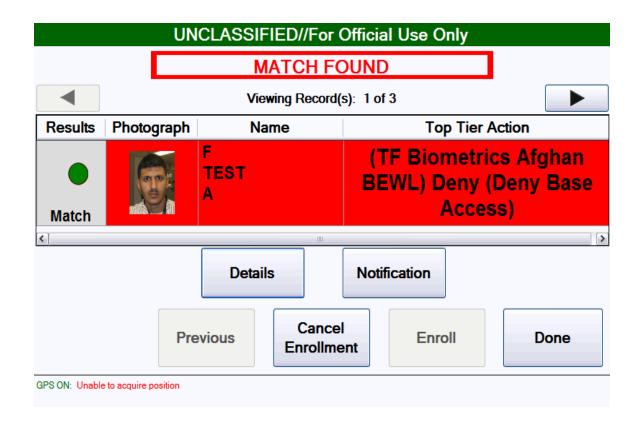

## Match Screen WL 1 to 5

#### **Notifications**

| ail   | Contact Email            | tact Network                   | Contact Person                          | Action                                   |
|-------|--------------------------|--------------------------------|-----------------------------------------|------------------------------------------|
| 17380 | JWIC:<br>Secure:30843173 | NET: TFBIOBEI@at<br>3184817614 | TF Biometrics<br>Email: TFBIOBEI@afgn.o | (Afghan BEWL) Deny<br>(Deny Base Access) |
|       |                          |                                |                                         |                                          |
|       |                          |                                |                                         |                                          |
|       |                          |                                |                                         |                                          |
|       |                          |                                |                                         |                                          |
|       |                          |                                | Close                                   |                                          |
|       |                          |                                |                                         | ON: Unable to acquire position           |