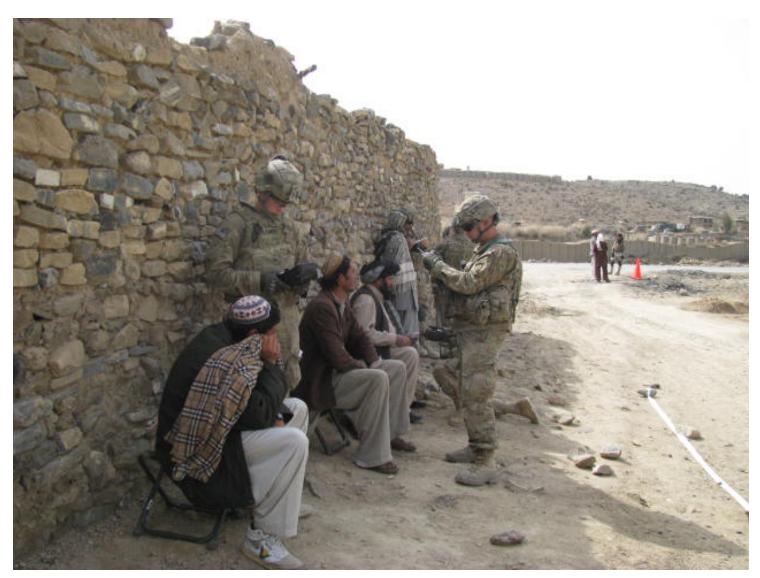

Soldier Enrolls/IDs roleplayer using SEEK II

Soldier exports new SEEK II enrollments to a CD

Soldier uses CD to import enrollments into BAT; then uploads all new records to the JRTC FTP Site.

Biometrics FSE or BAT DB Manager takes new enrollments and updates the JRTC BAT DB