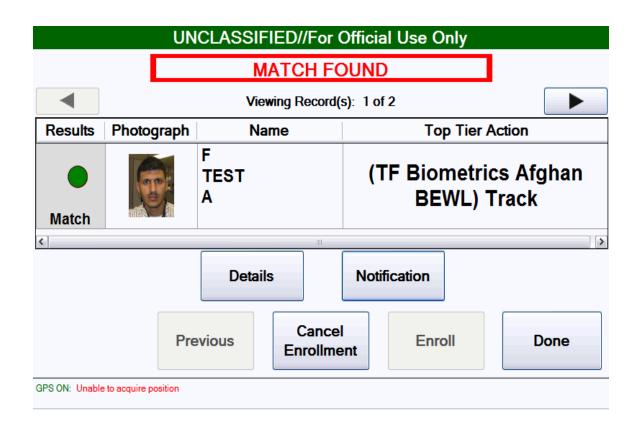

|                          |                                |                                         |                                          |
|       |                          |                                |                                         |                                          |
|       |                          |                                |                                         |                                          |
|       |                          |                                | Close                                   |                                          |
|       |                          |                                |                                         | ON: Unable to acquire position           |



## Match Screen WL 6







# Match Screen Not on WL Enrolled on System



|         | UN                        | CLASSIFIED//For              | Official Use Only |      |  |
|---------|---------------------------|------------------------------|-------------------|------|--|
|         |                           | MATCH F                      | DUND              |      |  |
|         | Viewing Record(s): 3 of 3 |                              |                   |      |  |
| Results | Photograph                | Name                         | Top Tier Action   |      |  |
|         |                           | John                         |                   |      |  |
|         |                           | Doe                          | Previously Enro   | lled |  |
| Match   |                           |