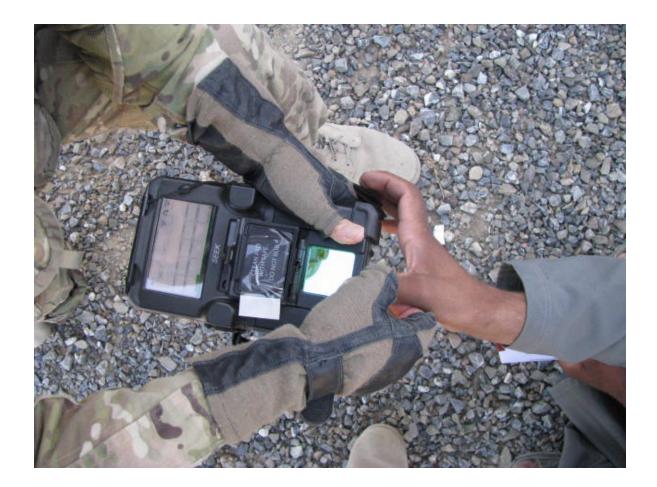

# Secure Electronic Enrollment Kit (SEEK II) Handheld Device









- Characteristics of the SEEK II Handheld Device
- Enrollment and Identification Process
- Data Movement
- Collection TTPs



# **SEEK II System**



Includes:

- Carry Bag & strap
- SEEK II Handheld Device
- AC/DC Adapter
- 2 Batteries
- Cleaning kit (Microfiber Cloth)
- Quick reference Guide





# **SEEK II Specification**



| SEEK II                                                                                                     | HIIDE                                       |
|-------------------------------------------------------------------------------------------------------------|---------------------------------------------|
| CPU – Intel Atom 1.6GHz                                                                                     | CPU - AMD 533 MHz