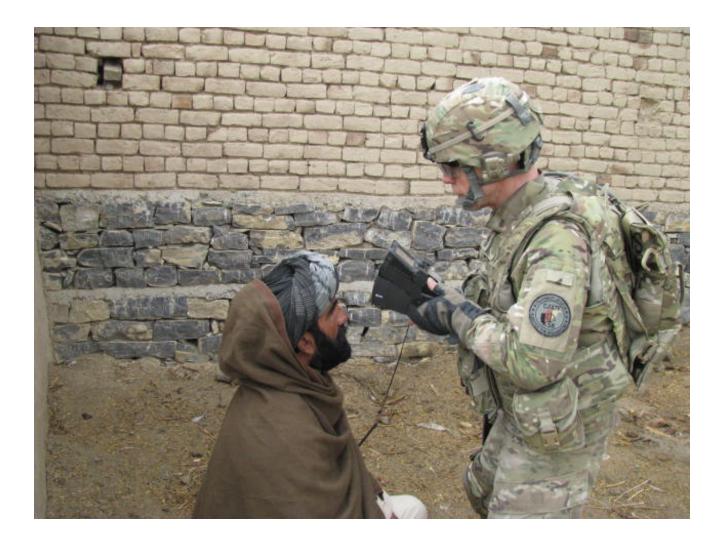

Manager uploads BAT DB and WL to JRTC FTP Site

\*\*FSEs takes initial DB and WL and loads on each BAT in Field. Soldier loads WL onto each SEEK. Soldier Downloads DB and WL from FTP Site via connected BAT Laptop and burns WL to CD for import to SEEK Soldier imports new WL into SEEK using portable CD Drive





Soldier Enrolls/IDs roleplayer using SEEK II

Soldier exports new SEEK II enrollments to a CD



Soldier uses CD to import enrollments into BAT; then uploads all new records to the JRTC FTP Site.



Biometrics FSE or BAT DB Manager takes new enrollments and updates the JRTC BAT DB



JRTC BAT DB Manager reviews enrollments against scenario, creates Match report/ updates WL if needed, and loads updated WL and BAT DB to FTP site.

































### **Questions?**