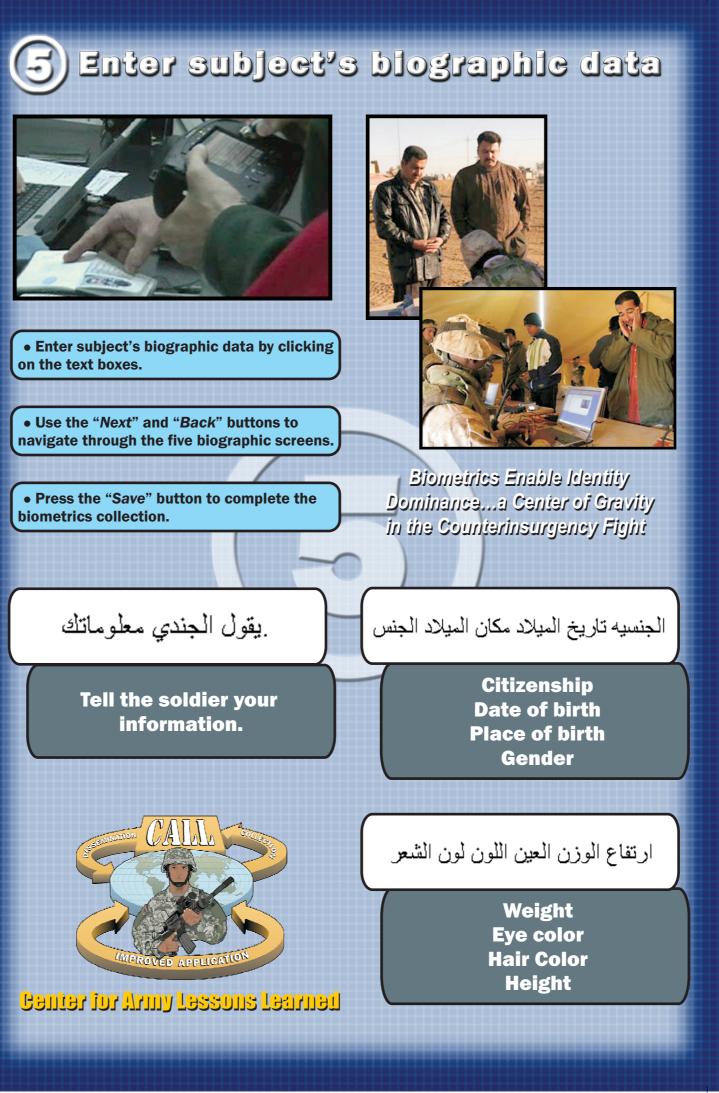

) Capture subject's face Image (4)• Press the "Capture Face" button. • Enter subject's biographic data by clicking on the text boxes. • Hold the camera just under arm's length from the subject's face. • Use the "Next" and "Back" buttons to • Ensure subject's face is in focus, then navigate through the five biographic screens. press one of the shoulder triggers. • Make certain the chin and the top of the • Press the "Save" button to complete the head are visible in the captured photo to biometrics collection. ensure consistency. يقول الجندي معلوماتك ينظر الى الكاميرا Tell the soldier your Look into the camera. information. × ñ. APROVED APP Center for Army Lessons Learned