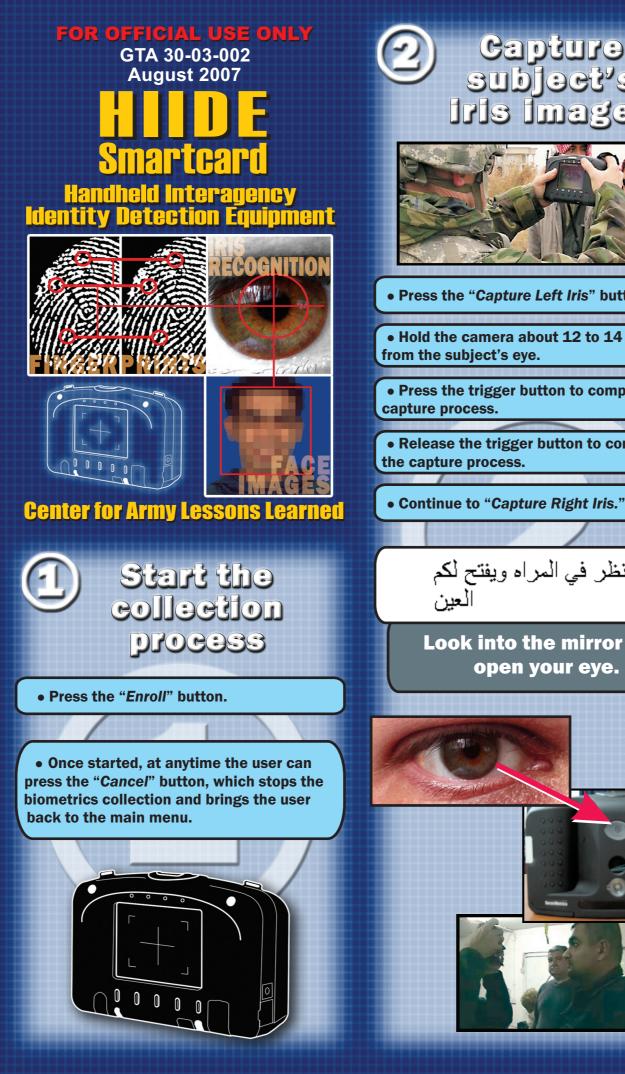

| 9                   | erusgeo (S)                                                                                                                     |
|---------------------|---------------------------------------------------------------------------------------------------------------------------------|
| (95                 | subject's<br>fingerprint images                                                                                                 |
|                     | <ul> <li>Press the "Capture Left Index Finger"<br/>button.</li> <li>Press the "Accept" button or trigger when</li> </ul>        |
| utton.<br>L4 inches | fingerprint is visible.   • Continue until all ten fingers are entered, in order.                                               |
| nplete the          | مكان لكم على اصبع الصندوق في الوقت<br>للتحرك الي امام                                                                           |
| s."                 | Place your fingers on the<br>box one hand at a time<br>until told to move.                                                      |
| انظ<br>or and       |                                                                                                                                 |
|                     | عادر هناد اصبع اولا ثم اليد اليمنى ، وذلك من 1 الى 10.<br>Left hand fingers first then<br>right hand in order,<br>1 through 10. |
|                     |                                                                                                                                 |