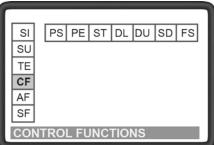

Input Control-On on the Universal Controller Device & shoot a WDU. Control mode will appear on the CM

Scroll down to the CF menu. Press the enter KEY.

If the ACCESS DENIED pop up appears reshoot a WDU with a control Mode command.

Scroll over to the DU menu and press ENTER then scroll down to highlight a CKM, press ENTER and the selected CKM will be removed from the list and the list will disappear. Press the ENTER key again and scroll down to another CKM and press ENTER. Do this for all the CKMs (the Bradley has 3 and the tank