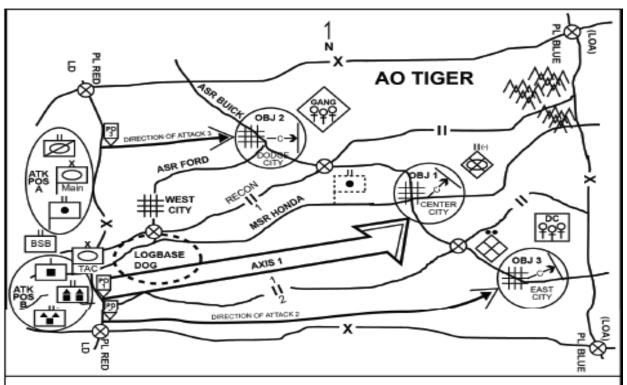

| WHEN               | EVENT                        | ACTIONS                                                                                                                                                                                                                                                                                                                                                                                                                                                                                                                                                                                                                                                                                                                                                                                                                                                                                                                                                                                                                                                                               | S3 PRODUCTS                                                                                                                                                                                                                                                                        | S2 PRODUCTS                                                                                                                                                                                                                                                                                                                                                                        | WFF PRODUCTS                                                                                                                                                                                                                                                                                                                                                                                          |
|--------------------|------------------------------|---------------------------------------------------------------------------------------------------------------------------------------------------------------------------------------------------------------------------------------------------------------------------------------------------------------------------------------------------------------------------------------------------------------------------------------------------------------------------------------------------------------------------------------------------------------------------------------------------------------------------------------------------------------------------------------------------------------------------------------------------------------------------------------------------------------------------------------------------------------------------------------------------------------------------------------------------------------------------------------------------------------------------------------------------------------------------------------|------------------------------------------------------------------------------------------------------------------------------------------------------------------------------------------------------------------------------------------------------------------------------------|------------------------------------------------------------------------------------------------------------------------------------------------------------------------------------------------------------------------------------------------------------------------------------------------------------------------------------------------------------------------------------|-------------------------------------------------------------------------------------------------------------------------------------------------------------------------------------------------------------------------------------------------------------------------------------------------------------------------------------------------------------------------------------------------------|
| R +3 To<br>R+9     | MISSION<br>ANALYSIS          | <ol> <li>S3 plans completes mission analysis of maneuver tasks and types specified, implied and essential tasks; constraints/limitations; and proposed CCIR on to mission analysis slide in PowerPoint.</li> <li>Combat multipliers/Staff complete mission analysis.         <ul> <li>Turn in WFF analysis matrix (mission analysis slide) to S3 plans via digital systems (3.3.1)</li> <li>Turn in Reverse WFF IPB to S3 plans via digital systems (3.3.2)</li> <li>Turn in reverse-WFF sheets to S2 plans via e-mail or public folder</li> </ul> </li> <li>S3 plans types restated mission on mission analysis slide PowerPoint.</li> <li>Conduct IPB and Targeting Meetings</li> <li>S3/Protection Cell conducts tactical/administrative risk assessment</li> <li>S3 plans prepares M/A brief</li> <li>S2 coordinates with FECC on the informational environment</li> <li>Conduct M/A brief rehearsal</li> <li>Provide read ahead copy of proposed mission statement shell of CDR intent and scheme of effects to P6</li> <li>Execute Targeting Synchronization Meeting</li> </ol> | 3. Proposed Problem Statement 4. Specified/Implied Tasks 5. Limitations (constraints and restrictions) 6. Detailed Timeline 7. Risk Analysis 8. Restated Mission 9. Proposed CDR's intent 10. Proposed CCIR 11. All slides completed in Arial 14 bold and placed in public folders | MCOO     Situation Template     SWEAT-MS     facilities overlay     (S2/S7/S9/EN)     Demographics     Overlay(s)     OB chart(s), Target     Folders on     identified     Leadership/HVT     Pattern Analysis     Enemy Courses of     Action     Event Temp     All slides     completed in Ariel     14 bold and placed     in public folders     Initial collection     focus | Staff Estimates     Specified/Implied Tasks     Limitations (constraints and restrictions)     Input into timeline     Input into Risk Assessment     Initial IC Plan     FS IPB (complete reverse WFF IPB)     Have historic pattern analysis (POO, POI locations)     Perform Target Value Analysis     Synchronize HVTL with S2                                                                    |
| R+9 to<br>R+11     | MISSION<br>ANALYSIS<br>BRIEF | (COA Concept required)  1. See MCSOP Volume 2: Chapter 6.1- Mission Analysis Template 2. S3: AO/AI, Proposed Restated Mission 3. S2 Officer/S2 FUSION/Collection manager: IPB, threat analysis, proposed PIR 4. S3 Plans: Corps Mission/Intent, Div Mission/Intent, Specified/Implied Tasks, Facts, Assumptions, Constraints 5. WFF: Combat multiplier analysis 6. S3: Essential tasks, Proposed CCIR, Proposed Restated Mission, Problem Statement, Timeline (S3 reviews/approves essential tasks and restated mission prior to the brief) 7. Use Mission Analysis Brief Template and PACE in MCSOP Volume 2: CH 6.1                                                                                                                                                                                                                                                                                                                                                                                                                                                                 | Proposed Restated Mission     Corps Mission/Intent     Division Mission/Intent     Problem Statement     Specified/Implied Tasks     Facts/Assumptions     Constraints/Limitation s     Essential Tasks     Proposed CCIR     Initial Timeline                                     | IPB     Initial IC Plan     TGT Folder                                                                                                                                                                                                                                                                                                                                             | Assets Available     Facts/Assumptions     Constraints/Limitations     Specified/Implied/Essential Tasks     Analysis of your systems     Fire Support Running Estimates (to include GS assets)     FSCMs     Fire Support Capabilities / Limitations     Fires Cell Task Organization     WARNO after mission analysis brief to BN FDC, BN Fires Cell or CO FIST     Recommended Themes and Messages |
| R+11 to<br>R+12    | CDR'S<br>GUIDANCE            | See MCSOP Volume 2: Chapter 3.5     Commander's Initial Guidance Card, and     Chapter 4.2-4.3 COA Worksheets     Commander briefs his guidance off the     Worksheet     Plans NCO captures CDR's guidance on disk     and distributes to battle staff.                                                                                                                                                                                                                                                                                                                                                                                                                                                                                                                                                                                                                                                                                                                                                                                                                              |                                                                                                                                                                                                                                                                                    |                                                                                                                                                                                                                                                                                                                                                                                    |                                                                                                                                                                                                                                                                                                                                                                                                       |
| R+12<br>to<br>R+13 | IC HUDDLE                    | Initial IC Huddle – CDR, S3, S2, Collection Manager, FSO, BAO, LNO, 5-73 CDR, EN, Unit LNOs as required. See Chapter 3.11 for IC planning.     Reviews proposed PIRs, Indicators, and SIRs, brings assets available list     S2 reviews final assignment of Specific Orders and Requests     Publishes draft collection plan completed                                                                                                                                                                                                                                                                                                                                                                                                                                                                                                                                                                                                                                                                                                                                                | Review commander's recon guidance     Proposes assets available to cover NAIs     S3 reviews recon tasks to be included in Warning Order #2     Includes recon tasks in Warning Order #2                                                                                           | NAI List/Overlay,<br>IC Plan/Sketch     IC Sync matrix     Annex L     Annex B                                                                                                                                                                                                                                                                                                     | Collection manager proposes assets to cover NAIs     Se covers commo support available     FSO covers fire support available     BAO covers avaition support available     Medical covers MEDEVAC support available                                                                                                                                                                                   |

| WHEN    | EVENT       | ACTIONS                                                                                       | S3 PRODUCTS              | S2 PRODUCTS | WFF PRODUCTS                                        |
|---------|-------------|-----------------------------------------------------------------------------------------------|--------------------------|-------------|-----------------------------------------------------|
| R+13 to | DEVELOP COA | See COA Development (Ch 4) and     MCSOB Volume 3: Chapter 9: Planning                        | 1 COA statement (4.6)    |             | FSO FOOM:                                           |
| R+18    |             | MCSOP Volume 2: Chapter 9- Planning Data                                                      | 1. COA statement (4.6)   |             | FSCMs     HPTL                                      |
|         |             | <ol><li>Staff sections bring running estimates,</li></ol>                                     | 2. COA Sketch (4.6)      |             | • TSS                                               |
|         |             | (S2 updates IPB) 3. S3 briefs group on AO, Tactical Tasks,                                    | 3. T/P for all units and |             | • AGM                                               |
|         |             | Critical Times/Dates, and Commander's                                                         | the BCT(4.6)             |             | <ul> <li>Fire Support<br/>Task, Purpose,</li> </ul> |
|         |             | Requirement.                                                                                  | , ,                      |             | Execution and                                       |
|         |             | <ul><li>☐ Plans highlights assets available.</li><li>☐ Following the initial S3 COA</li></ul> | Graphic control measures |             | Assessment.                                         |
|         |             | concept briefing, all Staff and WFF                                                           | measures                 |             | <ul> <li>Determine<br/>radar</li> </ul>             |
|         |             | reps then conduct individual                                                                  | 5. Effects Objectives    |             | positioning and                                     |
|         |             | preparation (30 mins) in order to provide their input to assembled                            | 6. Concept of            |             | cueing                                              |
|         |             | group.                                                                                        | Support/IO/Fires/IC/     |             | schedules • Develop                                 |
|         |             | The S3/S2 draw graphics (as much                                                              | MC etc.                  |             | Targeting                                           |
|         |             | as is known at this point) on BCS-<br>3/Analog overlays and discuss                           | 7. WARNO # 2             |             | Synchronization                                     |
|         |             | control measures & FSCMs.                                                                     | -                        |             | Matrix following targeting synch                    |
|         |             | S3 leads the staff/WFF reps through Array of Forces, Mission Command,                         |                          |             | 5 5 . , .                                           |
|         |             | Task/Purpose, Detailed/Refined                                                                |                          |             |                                                     |
|         |             | Timeline, and IC to Support COA,                                                              |                          |             |                                                     |
|         |             | IO to Support COA, CMO/PSYOP to Support COA, Control measures,                                |                          |             |                                                     |
|         |             | potential decision for P6,                                                                    |                          |             |                                                     |
|         |             | requirement for ATO, Concept of                                                               |                          |             |                                                     |
|         |             | Support and Concept of MC. IO Objective are presented to P6.                                  |                          |             |                                                     |
|         |             | Endstate of this meeting is for all to                                                        |                          |             |                                                     |
|         |             | have an understanding of the                                                                  |                          |             |                                                     |
|         |             | operation, a detailed yet still tentative task org, general unit/sub-                         |                          |             |                                                     |
|         |             | unit locations, and address any war-                                                          |                          |             |                                                     |
|         |             | stoppers Once all info is presented and the                                                   |                          |             |                                                     |
|         |             | BCS-3/Analog map products are                                                                 |                          |             |                                                     |
|         |             | ready, the assembled group                                                                    |                          |             |                                                     |
|         |             | conducts a <u>hasty</u> wargame on the most critical event (determined by                     |                          |             |                                                     |
|         |             | XO/S3). The purpose is to identify                                                            |                          |             |                                                     |
|         |             | any fatal flaws in the plan and is not intended to replace the future,                        |                          |             |                                                     |
|         |             | detailed wargame.                                                                             |                          |             |                                                     |
|         |             | ☐ Execute hasty wargame. The staff                                                            |                          |             |                                                     |
|         |             | breaks and begins preparing appropriate annexes and products                                  |                          |             |                                                     |
|         |             | for the OPORD (also serves as prep                                                            |                          |             |                                                     |
|         |             | for the COA Brief to the CDR).                                                                |                          |             |                                                     |
|         |             | As required, the staff issues the COA Brief (really equals an OPORD                           |                          |             |                                                     |
|         |             | overview) to the CDR for approval                                                             |                          |             |                                                     |
|         |             | and any detail guidance. See MCSOP Vol. 2- Planning Reference                                 |                          |             |                                                     |
|         |             | Guide for the COA Brief.                                                                      |                          |             |                                                     |
|         |             | 4. S3 Plans prepare slides for COA Brief to                                                   |                          |             |                                                     |
|         |             | the commander 5. S3 Plans publishes Warning <b>Order # 2</b>                                  |                          |             |                                                     |
|         |             | via webpage/Analog. See MCSOP Vol.                                                            |                          |             |                                                     |
|         |             | 2- Planning Reference Guide. Attach                                                           |                          |             |                                                     |
|         |             | enemy most likely and most dangerous course of action and attach CDR's                        |                          |             |                                                     |
|         |             | Guidance Worksheet. Include                                                                   |                          |             |                                                     |
|         |             | information/alerts based on the IC                                                            |                          |             |                                                     |
|         |             | Huddle. Primary means of distro is digital BCS-3 on webpage then FM then                      |                          |             |                                                     |
|         |             | LNO                                                                                           |                          |             |                                                     |