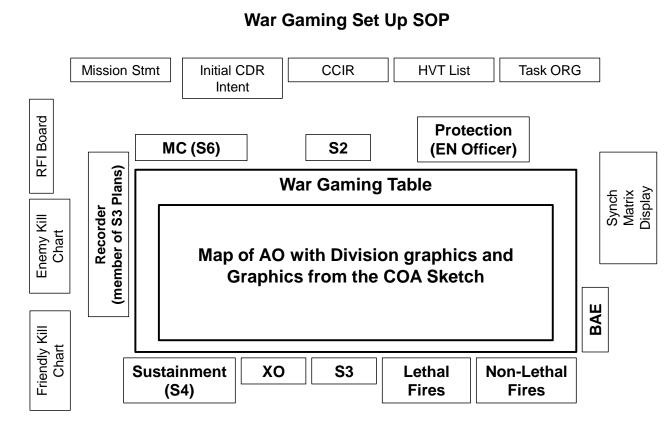

| WHEN                     | EVENT                    | ACTIONS                                                                                                                                                                                                                                                                                                                                                                                                                                                                                                                                                                                                                                                                                                                                                                                                                                                                                                                                                                                                                                                                                                                                                                                                     | S3 PRODUCTS                                                                                                                                                    | S2 PRODUCTS                                                                                                                                             | WFF PRODUCTS                                                                            |
|--------------------------|--------------------------|-------------------------------------------------------------------------------------------------------------------------------------------------------------------------------------------------------------------------------------------------------------------------------------------------------------------------------------------------------------------------------------------------------------------------------------------------------------------------------------------------------------------------------------------------------------------------------------------------------------------------------------------------------------------------------------------------------------------------------------------------------------------------------------------------------------------------------------------------------------------------------------------------------------------------------------------------------------------------------------------------------------------------------------------------------------------------------------------------------------------------------------------------------------------------------------------------------------|----------------------------------------------------------------------------------------------------------------------------------------------------------------|---------------------------------------------------------------------------------------------------------------------------------------------------------|-----------------------------------------------------------------------------------------|
| R+18 To<br>R+19:30       | COA BRIEF TO             | <ol> <li>See Chapter 4.7: COA Briefing</li> <li>S3: BDE mission, CDR's previous guidance</li> <li>S2: IPB and threat analysis updates and IC Update</li> <li>Battle Staff briefs COA, to include         <ul> <li>COA</li> <li>Primary task and purpose of each subordinate unit.</li> <li>Array of Forces at decisive point.</li> </ul> </li> <li>S3: Proposed CDRs intent, CCIR, operational timeline</li> <li>Receive additional Commander's Guidance</li> </ol>                                                                                                                                                                                                                                                                                                                                                                                                                                                                                                                                                                                                                                                                                                                                         |                                                                                                                                                                |                                                                                                                                                         | FSO Proposed TSM Proposed HPTL Proposed AGM Proposed TSS Planned Targets Proposed FSCMs |
| CON-<br>CURREN<br>T      | AVN IPC                  | BAE establish collaborate planning/IPC with AC2 units.                                                                                                                                                                                                                                                                                                                                                                                                                                                                                                                                                                                                                                                                                                                                                                                                                                                                                                                                                                                                                                                                                                                                                      |                                                                                                                                                                |                                                                                                                                                         |                                                                                         |
| R+19:30<br>To<br>R+21:30 | PREP FOR<br>WARGAME      | A/S3, Plans NCO publishes Warning     Order #3 via Webpage. See MCSOP     Vol. 2- Planning Reference Guide.     Attach operations graphics and include     BCS-3 graphics file. Include IC Frago     #1. Primary means of distro is IDM-T,     then BCS-3, then FM, then LNO.     Plans NCO & S2 NCO prepares BCS-3     for wargame.     Plans NCO sets up plans area and the     tools for the Wargame                                                                                                                                                                                                                                                                                                                                                                                                                                                                                                                                                                                                                                                                                                                                                                                                     | Issue WARNO 3                                                                                                                                                  |                                                                                                                                                         |                                                                                         |
| R+21:30<br>To<br>R+26:30 | WARGAME/<br>SYNCH MATRIX | <ol> <li>See Chapter 5: Wargaming, Chapter 7: Synchronization, and MCSOP Vol. 2-Planning Reference Guide: Planning Data</li> <li>XO/S2/S3/FECC/IO meet prior to wargame to decide events to wargame.</li> <li>S3/XO selects critical events for wargaming/synchronizing. Critical events may be linked to Phases of the Operation.</li> <li>Disseminate to the Battle Staff critical events to be wargamed</li> <li>S2 and S3 fill in enemy action/reaction line per event or IO defines 1st to 3rd order effect.</li> <li>S3 leads staff through each critical event of the synch matrix while allowing each WFF to wargame against the enemy action in that event.</li> <li>S3 Plans records on the synch matrix. A/S3 also records any changes to the COA and any timeline refinements</li> <li>WFF elements simultaneously update products, ie. target matrix, collection plan</li> <li>Staff adds any data that the battle captain will need to synchronize the battle to include log data (grids, times, amounts of supplies etc)</li> <li>AC2 meeting held with the S3 Air, AVN LNO, FSO, ADA, ALO and MI Rep (if there are UAVs) to deconflict all airspace requirements and activities.</li> </ol> | Execution Matrix     Synchronization     Matrix     Decision Support     Matrix     Friendly Concept     and array of forces     Objective Blow up     (BCS-3) | 1. EN SITEMP 2. Imagery 3. Event Template for each COA 4. Enemy Range Fans 5. Enemy Obstacle Template 6. Finalize collection plan 7. Update NAI overlay | Product Refinement 1. Sustainment Matrix                                                |