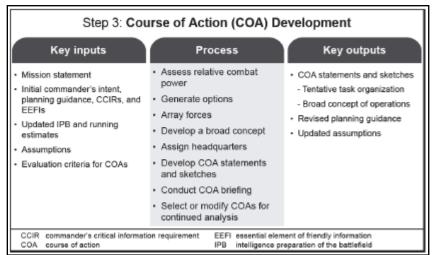

|                                                                                                                                                                                          |  |  |  |  |  |

Attendees: CDR, XO, S1, S2, S3, FSO, Targeting Officer, S4, S5, S6, S7, PMO, ENG, Aviation Officer, Field Surgeon, BDE JA, Civil-Affairs Officer, Chemical Officer, PAO, EWO, Air Force Staff Officers, subordinate unit LNOs.

## 3. Develop Courses of Action



Attendees: CDR, XO, S1, S2, S3, FSO, Targeting Officer, S4, S5, S6, S7, PMO, ENG, Aviation Officer, Field Surgeon, BDE JA, Civil-Affairs Officer, Chemical Officer, PAO, EWO, Air Force Staff Officers, subordinate unit LNOs.

## 4. Analyze Courses of Action (War Gaming)



Attendees: CDR, XO, S1, S2, S3, FSO, Targeting Officer, S4, S5, S6, S7, PMO, ENG, Aviation Officer, Field Surgeon, BDE JA, Civil-Affairs Officer, Chemical Officer, PAO, EWO, Air Force Staff Officers, subordinate unit LNOs.

## 5. Compare Courses of Action

|                                                                                                                 | Step 5: COA Compariso                                                                                                             | n