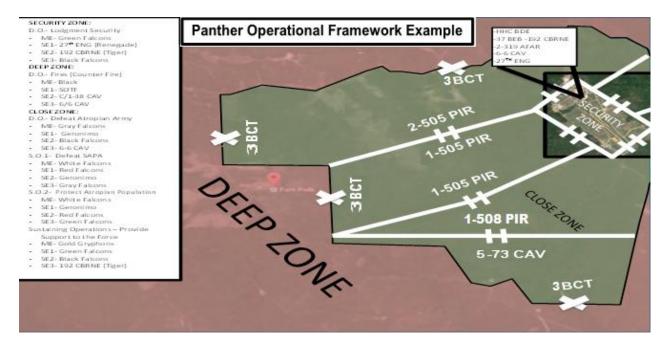

then determines the essential tasks for each decisive, shaping, and sustaining operation.
- Once staff members have explored possibilities for each COA, they examine each COA to determine if it satisfies
  the established screening criteria. In doing so, they change, add, or eliminate COAs as appropriate. During this
  process, staffs avoid focusing on the development of one good COA among several throwaway COAs.
- Operational Framework: Operational framework includes its subordinate constructs of battle space and battlefield organization. Area of operations is divided into decisive (main effort), shaping, and sustaining operations (formerly the purpose-based battlefield organization) as ways commanders describe subordinates' actions in the concept of operations. (see below for example)



#### A – Array forces

• After determining the decisive and shaping operations and their related tasks and purposes, planners determine the relative combat power required to accomplish each task. Often, planners use minimum historical planning ratios as a starting point. For example, historically, defenders have over a 50 percent probability of defeating an attacking force approximately three times their equivalent strength. Therefore, as a starting point, commanders may defend on each avenue of approach with roughly a 1:3 force ratio.

- Planners determine whether these and other intangibles increase the relative combat power of the unit assigned
  the task to the point that it exceeds the historical planning ratio for that task. If it does not, planners determine how
  to reinforce the