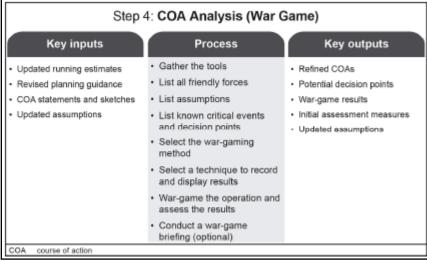

|                                                                                                                                                                                          |  |  |  |  |  |

Attendees: CDR, XO, S1, S2, S3, FSO, Targeting Officer, S4, S5, S6, S7, PMO, ENG, Aviation Officer, Field Surgeon, BDE JA, Civil-Affairs Officer, Chemical Officer, PAO, EWO, Air Force Staff Officers, subordinate unit LNOs.

## 3. Develop Courses of Action



Attendees: CDR, XO, S1, S2, S3, FSO, Targeting Officer, S4, S5, S6, S7, PMO, ENG, Aviation Officer, Field Surgeon, BDE JA, Civil-Affairs Officer, Chemical Officer, PAO, EWO, Air Force Staff Officers, subordinate unit LNOs.

## 4. Analyze Courses of Action (War Gaming)



Attendees: CDR, XO, S1, S2, S3, FSO, Targeting Officer, S4, S5, S6, S7, PMO, ENG, Aviation Officer, Field Surgeon, BDE JA, Civil-Affairs Officer, Chemical Officer, PAO, EWO, Air Force Staff Officers, subordinate unit LNOs.

## 5. Compare Courses of Action

|                                                                                                                 | Step 5: COA Compariso                                                                                                             | n                                                                                         |
|-----------------------------------------------------------------------------------------------------------------|--------------------------------------------------------------------------------------