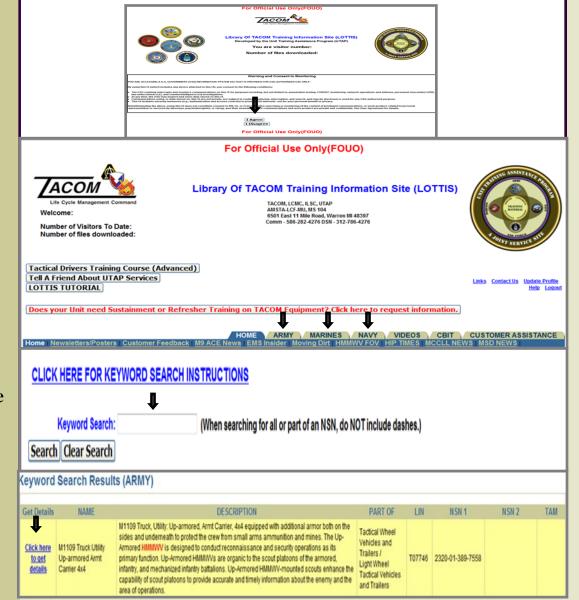

### **Keyword Search Instructions**

- (1) Go to LOTTIS at <u>https://utap.army.mil</u>
- (2) On the Sign-in Page, click on I Agree
- (2) On LOTTIS home page, click on either the Army, Marines, or Navy Tab
- (3) In the Keyword Search Icon, type in the piece of equipment you are looking for by either spelling out the piece of equipment, using acronyms, NSN (without the dashes) or LIN, then click on **Search**
- (4) Once the file appears, click on "Click here to get details" then scroll down the page and you will see the training material files on hand.