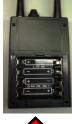

## UNCLASSIFIED//FOUO

Pipper Information (V4.11)

**Battery Replacement Procedure** 

Insert Four New Alkaline AA Batteries

Turn Pipper on and ensure green installed correctly. Ensure alkaline AA batteries are

Ņ

light is flashing.

batteries If Red light is flashing replace all

Turn off when not in use to save

recommended Pipper positions. Wear on outside of uniform in the battery life

Ŋ 4 ώ

Wrong Positions Right Positions