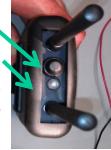

Flashing Status Light OFF

OFF/ON

Green: Jamming(്ര്രി)

Red: Jamming/ Low Battery

**Battery Replacement Procedure** 

Insert Four New Alkaline AA Batteries

Ņ

- Ensure alkaline AA batteries are installed correctly.
- light is flashing. If Red light is flashing replace all Turn Pipper on and ensure green
- Turn off when not in use to save batteries
- recommended Pipper positions. Wear on outside of uniform in the battery life