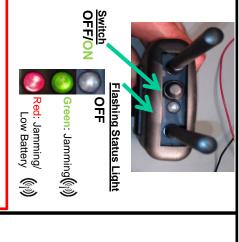

Flashing Status Light OFF

OFF/ON

Green: Jamming(്ര്രി)

Red: Jamming/ Low Battery

**Battery Replacement Procedure** 

Insert Four New Alkaline AA Batteries

Ņ

- Ensure alkaline AA batteries are installed correctly.
- light is flashing. If Red light is flashing replace all Turn Pipper on and ensure green
- Turn off when not in use to save batteries
- recommended Pipper positions. Wear on outside of uniform in the battery life