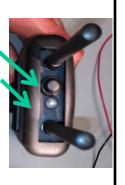

Flashing Status Light OFF

OFF/ON

Green: Jamming(്ര്രി)

Red: Jamming/ Low Battery

**Battery Replacement Procedure** 

Insert Four New Alkaline AA Batteries

Ņ

- Ensure alkaline AA batteries are installed correctly.
- light is flashing. If Red light is flashing replace all Turn Pipper on and ensure green
- Turn off when not in use to save batteries
- recommended Pipper positions. Wear on outside of uniform in the battery life