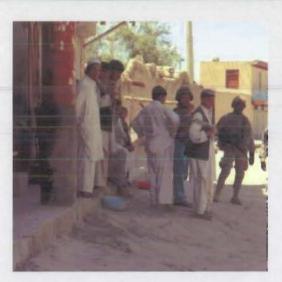

<sup>\*</sup>This debrief will be the primary source of graphic intelligence for the Platoon. The more information provided by the patrol; the clearer picture the Co. Commander will have of his AO

## (The area should be a place where there will be no interruptions or distractions)

 It is important that the Squad leader talk to every soldier involved in the patrol or mission.