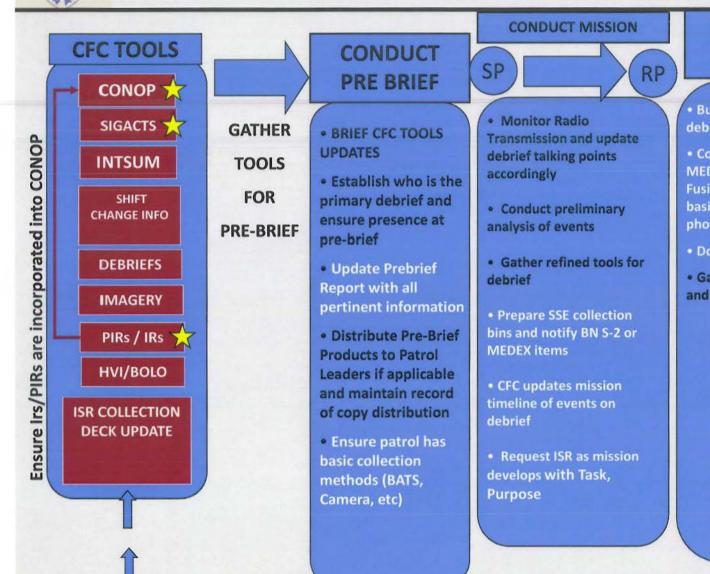

### PREBRIEF AND DEBRIEF INTEGRATION

#### **CONDUCT DEBRIEF**

- Build Debrief Products prior to debrief
- Collect all SSE items and push MEDEX immediately to BN/BCT/DIV Fusion Cell for exploitation – include basic tag, sketch site of recovery, and photo printouts
- . Download BATS/HIIDE and swap out
- Gather Correct Audience for Debrief and conduct debrief
  - · Save to Database
  - Download to TIGRNET w/ photos, scans etc
  - Submit RFIs to BN S-2
  - Refine and conduct further analysis and draft follow up questions
  - •Update working INTSUM, SIGACTS, and appropriate CFC TOOLS

Update CFC Tools Accordingly / Review trends / Update Analysis

Upon returning from the Mission/Patrol; the Mission Debrief must occur within 1 hour of return.

- · Information will lose clarity
- Vital Information could be lost

# Timely information is crucial to sustaining a coherent picture of the battlefield

- Helps the Commander maintain SA of the battlespace
- Assists the S2 identify patterns/trends of enemy activity

# The following guidelines should be followed to ensure timely flow of information:

#### Within 15 minutes of return:

- TSE-SSE Team must download ammunition and immediately report to the CoIST Cell to turn over all evidence, sketches, and cameras used for the TSE/SSE during the mission or patrol for exploitation.
- The CoIST Team will then begin to build a product that chronologically depicts what happened during the patrol using the sketches and pictures taken by the TSE-SSE team.
- The purpose of recreating events chronologically is to build a graphic depiction of events as they occurred, enabling the S2 to clearly identify potential indicators

<sup>\*</sup>This debrief will be the primary source of graphic intelligence for the Platoon. The more information provided by the patrol; the clearer picture the Co. Commander will have of his AO

#### Within 45 minutes of return:

 The rest of the Platoon/ Patrol will download Ammunition, and move to an area designated by the Squad or Patrol Leader to conduct their internal debrief.

## (The area should be a place where there will be no interruptions or distractions)

 It is important that the Squad leader talk to every soldier involved in the patrol or mission.

#### (No two eyes see the same thing)

 The Squad/ Patrol Leader will annotate the events that transpired on a Mission Debrief Form.

#### 45 minutes- 1 hour:

Squad/Patrol will finish the internal debrief and immediately proceed to the CoIST Cell to receive the Formal Debrief.

#### 1 hour+

- CoIST Team will conduct the debrief, and enter the information gathered into TIGRnet,
- Any RFI's will then be submitted to BN S2.
- Once the debrief is entered into TIGR, the INTSUM and SIGACT Tracker will also be updated, and submitted to the BN S2